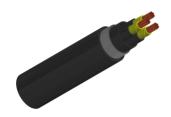

#### CABLE CONSTRUCTION

Conductors: Stranded plain copper conductors to IEC 60228 class 2 or 5.

Fire Barrier Tape: Mica. Insulation: XLPE Insulation. Bedding: LSZH bedding

Armoured: SWA

Outer sheath: LSZH Sheath

#### **DIMENSION AND PARAMETERS**

| No. of Cores<br>× Cross-<br>sectional Area | No./Nominal<br>Diameter<br>of Strands | Nominal Sheath<br>Thickness | Nom. Overall<br>Diameter | Approx. Weight | Max. DC<br>Resistance<br>at 20°C |
|--------------------------------------------|---------------------------------------|-----------------------------|--------------------------|----------------|----------------------------------|
| No.×mm²                                    | no./mm                                | mm                          | mm                       | kg/km          | Ω/km                             |
| 3 x 6                                      | 7/01.04                               | 1.4                         | 16                       | 573            | 3.08                             |