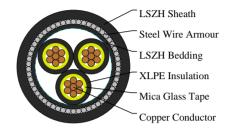

#### CABLE CONSTRUCTION

Conductors: Stranded plain copper conductors to IEC 60228 class 2 or 5.

Fire Barrier Tape: Mica. Insulation: XLPE Insulation. Bedding: LSZH bedding

Armoured: SWA

Outer sheath: LSZH Sheath